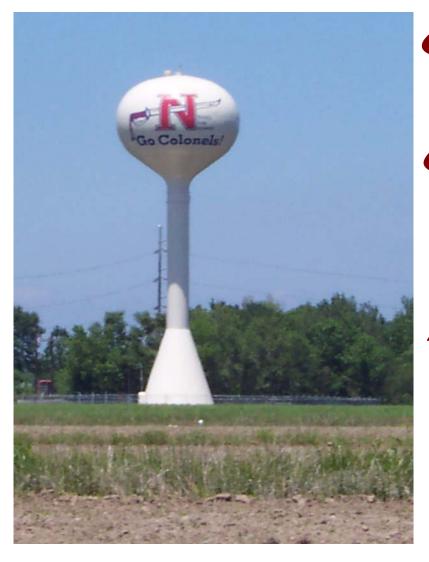

Question 5: What is the Location of this Water Tower? Answer 5: North Canal Blvd. at the city limits.

Congratulations, Trey Shields who was the first (of many) to correctly answer this week's trivia question.

Mayor Caillouet chose to have the Nicholls logo painted on the water tower to honor the university, which plays such a vital role in Thibodaux's economy.

The Mayor said, "We all know how important Nicholls State is to Thibodaux and I wanted to pay homage to the university, the university's employees, and ALL Nicholls State Graduates. Nicholls' influence stretches far beyond the Thibodaux City Limits."